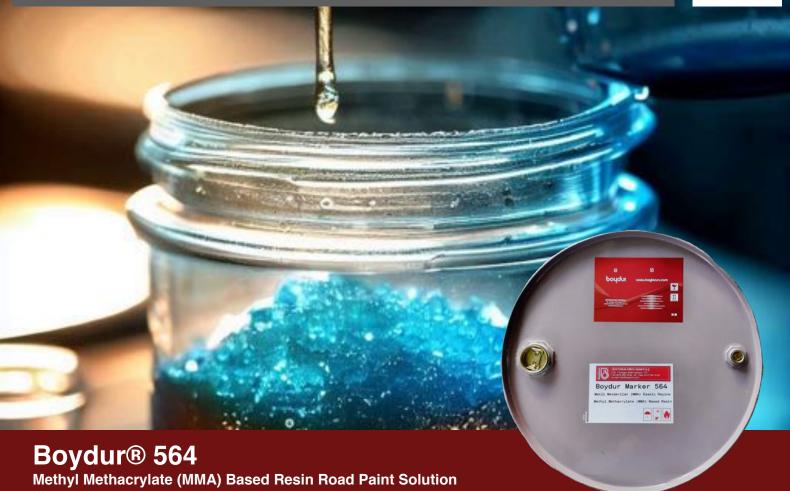

## Description

Boydur<sup>®</sup> 564 is a two-component resin based on methyl methacrylate (MMA). It fully cures in just 1 hour after application, making it ideal for road marking paint production. Boydur<sup>®</sup> 564 sets new standards in the road paint industry with its fast drying time and superior performance.

Flash Point: 11°C

Shelf Life: minimum 6 months, in a dry, enclosed environment at room temperature

**Produced Paint:** High-quality and durable, cold-applied road marking paint with a thickness of 2-3 mm (Example: Boydur Marker 564)